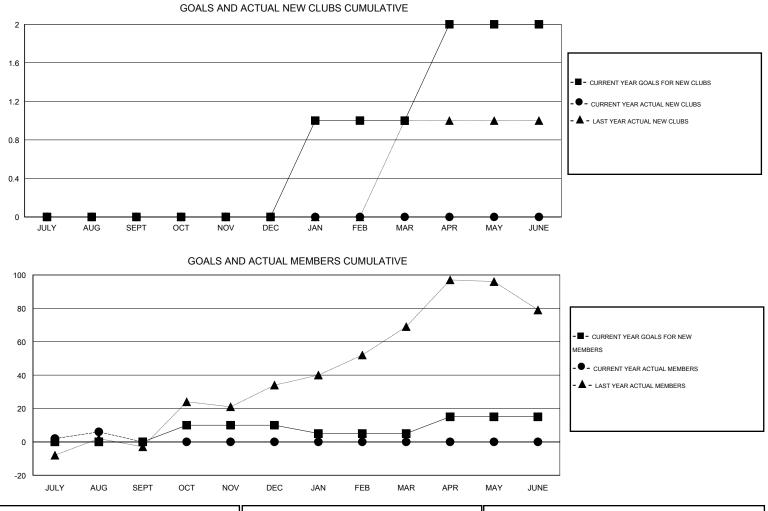

## THOMAS MATNEY GMT

| LOCATION ILLINOIS |
|-------------------|
|-------------------|

| GMT: THOMAS MATNEY |                  |                   | LOCATIO          | N ILLINOIS       |                       |                    |                                     |                    | GMT CA 1         |  |
|--------------------|------------------|-------------------|------------------|------------------|-----------------------|--------------------|-------------------------------------|--------------------|------------------|--|
|                    |                  | Clubs             |                  |                  |                       |                    | Members                             |                    |                  |  |
|                    | RESU             | LTS FOR 2015-2016 |                  |                  | RESULTS FOR 2015-2016 |                    |                                     |                    |                  |  |
| QUARTER            | NEW CLUB<br>GOAL | NEW CLUBS         | DROPPED<br>CLUBS | NET<br>GAIN/LOSS | QUARTER               | NEW MEMBER<br>GOAL | CHARTER AND<br>NEW MEMBERS<br>ADDED | DROPPED<br>MEMBERS | NET<br>GAIN/LOSS |  |
| JULY/AUG/SEPT      | 0                | 0                 | 1                | -1               | JULY/AUG/SEPT         | 0                  | 30                                  | 24                 | 6                |  |
| OCT/NOV/DEC        | 0                | 0                 | 0                | 0                | OCT/NOV/DEC           | 10                 | 0                                   | 0                  | 0                |  |
| JAN/FEB/MAR        | 1                | 0                 | 0                | 0                | JAN/FEB/MAR           | -5                 | 0                                   | 0                  | 0                |  |
| APR/MAY/JUNE       | 1                | 0                 | 0                | 0                | APR/MAY/JUNE          | 10                 | 0                                   | 0                  | 0                |  |